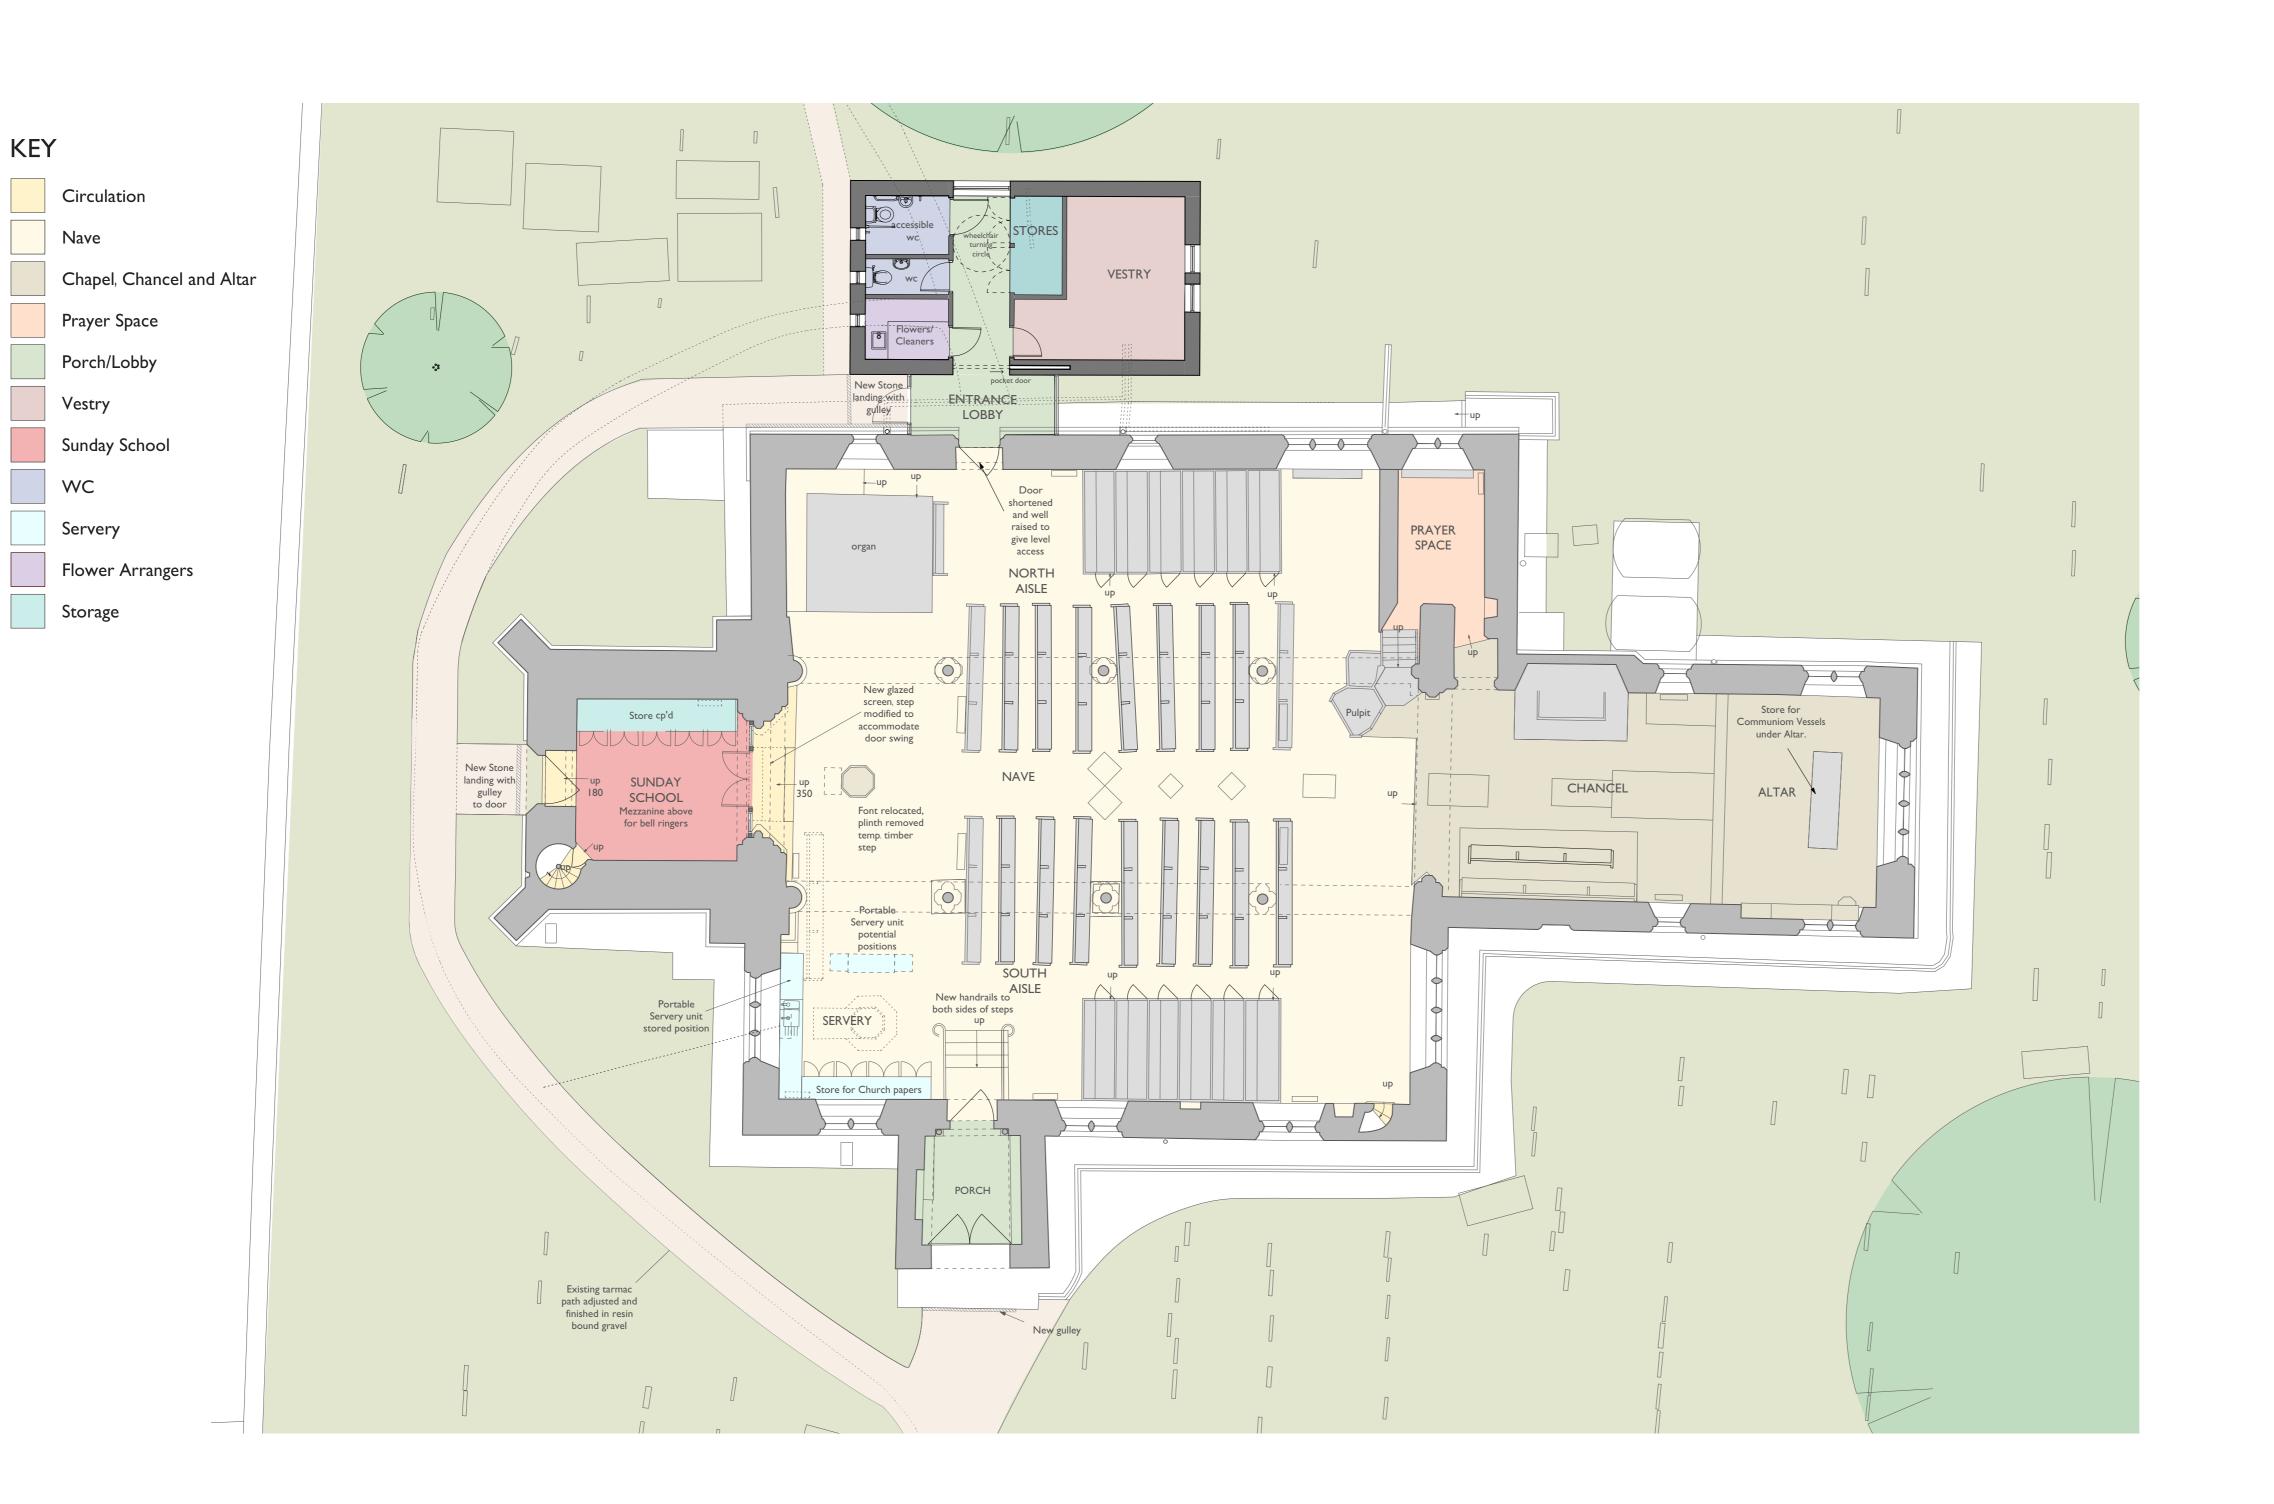

## ISSUE STATUS: FOR INFORMATION

Revision Date

CLIENT Incumbent and Church Wardens

PROJECT

St. Michael & All Angels Church Great Tew

Ground and First Floor as Proposed

Acanthus

Acanthus House SCALE I:100 @ AI 57 Hightown Road Banbury • Oxfordshire DATE DRAWN July 2017 Midland Survey Tel: 01295 702600 DRAWING N° Fax: 01295 702601 12\_068 architects@acanthusclews.co.uk www.acanthusclews.co.uk